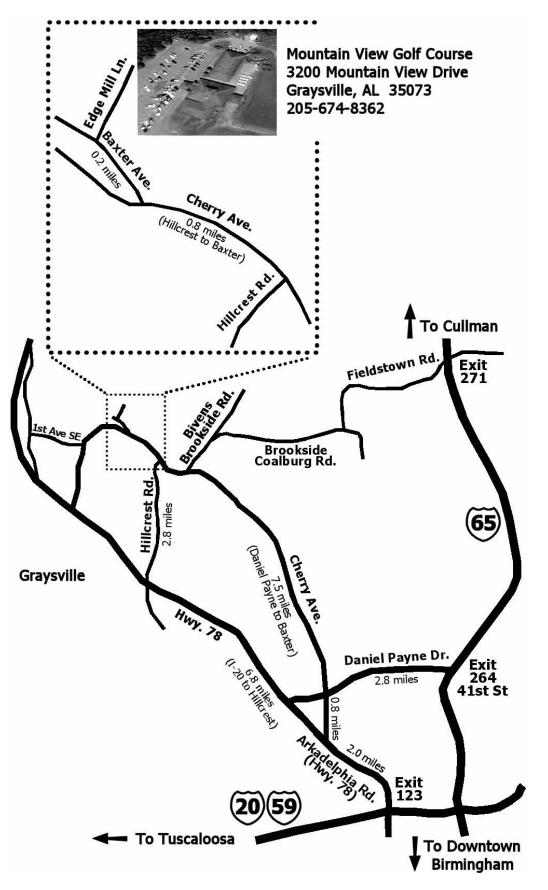

#### Map to Mountainview Golf Course

Our first event this year will again be the Ben Dunning Picnic and Golf Outing on August 23, at Mountain View Golf Course. This is always an exciting time to catch-up and see friends you haven't seen in a while. This year, it will also be your best opportunity to express support of the student chapters from Alabama, UAB, and Mississippi State. In addition to the Mulligan sales, the proceeds from the raffle and half of the tee-box ad sales will be divided between the three chapters. The fundraising efforts at the picnic are intended to ensure each chapter receives the same financial support they would have received under the previous format. In addition to this is a new approach for the golf tournament, there will be a student night in the spring that will showcase all three student chapters that we support.